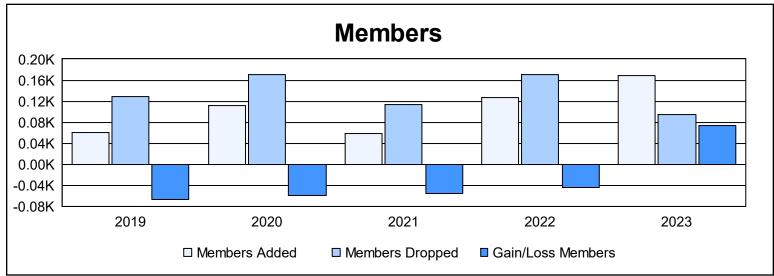

District 39 W As of June 2023 Cumulative

| Year      | New<br>Clubs | Dropped<br>Clubs | Gain/<br>Loss<br>Clubs | New<br>Members | Charter<br>Members | Reinstate<br>Members | Transfer<br>Members | Total<br>Member<br>Added | Total<br>Members<br>Dropped | Gain/<br>Loss<br>Members |
|-----------|--------------|------------------|------------------------|----------------|--------------------|----------------------|---------------------|--------------------------|-----------------------------|--------------------------|
| 2018-2019 | 0            | 2                | -2                     | 53             | 2                  | 4                    | 2                   | 61                       | 128                         | -67                      |
| 2019-2020 | 0            | 2                | -2                     | 78             | 8                  | 13                   | 12                  | 111                      | 170                         | -59                      |
| 2020-2021 | 0            | 3                | -3                     | 38             | 1                  | 11                   | 8                   | 58                       | 113                         | -55                      |
| 2021-2022 | 0            | 2                | -2                     | 123            | 0                  | 3                    | 1                   | 127                      | 171                         | -44                      |
| 2022-2023 | 1            | 1                | 0                      | 119            | 38                 | 2                    | 10                  | 169                      | 95                          | 74                       |
| Average   | 0            | 2                | -2                     | 82             | 10                 | 7                    | 7                   | 105                      | 135                         | -30                      |